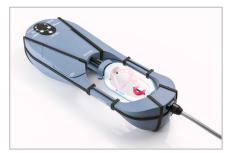

BIOMODEX<sup>®</sup> EVIAS<sup>™</sup> Station

#### **STATION**

- For use in cathlab
- Compact and portable
- ▶ Plug-and-play
- Adjustable aortic arch
- Simulated systemic flow
- BLOODSIM<sup>™</sup> replicates blood density and viscosity
- Compatible with all BIOMODEX® V EVIAS<sup>™</sup> cartridges