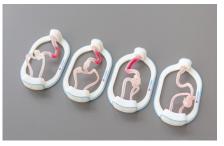

#### **KEY FEATURES**

Single-Use Unruptured Aneurysm Cartridges

- Utilizes FDA cleared and CE marked software for segmentation of 3D DSA or CTA
- ✓ INVIVOTECH<sup>®</sup> is a proprietary<sup>\*</sup> technology that integrates tissue biomechanics in 3D printed anatomical twins
- Venatomical twin for intracranial aneurysm procedures includes vertebral artery access, ICA, distal vasculature and aneurysms
- Contrast agent and X-ray compatible