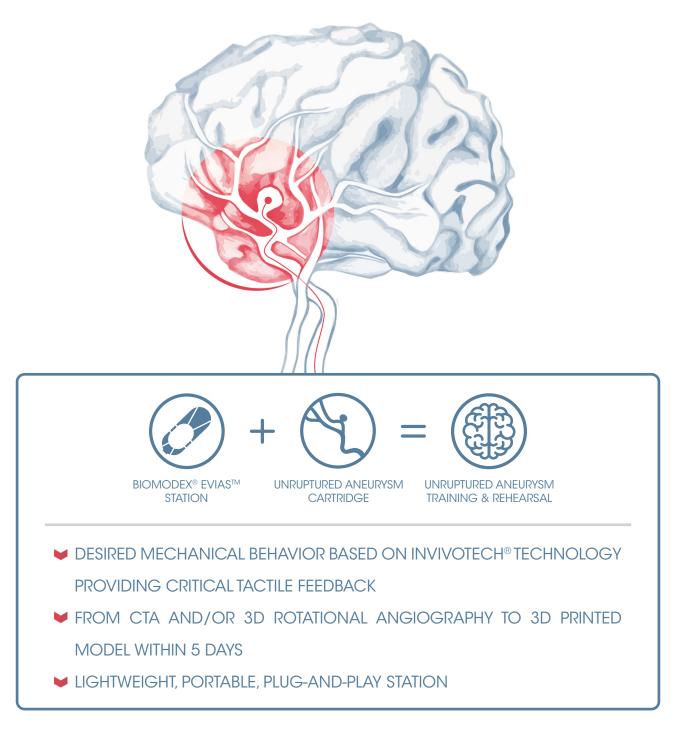

#### **KEY FEATURES**

Single-Use Unruptured Aneurysm Cartridges

- Utilizes FDA cleared and CE marked software for segmentation of 3D DSA or CTA
- ✓ INVIVOTECH<sup>®</sup> is a proprietary<sup>\*</sup> technology that integrates tissue biomechanics in 3D printed anatomical twins
- Venatomical twin for intracranial aneurysm procedures includes vertebral artery access, ICA, distal vasculature and aneurysms
- Contrast agent and X-ray compatible

BIOMODEX<sup>®</sup> EVIAS<sup>™</sup> Station

#### **STATION**

- For use in cathlab
- Compact and portable
- ▶ Plug-and-play
- Adjustable aortic arch
- Simulated systemic flow
- BLOODSIM<sup>™</sup> replicates blood density and viscosity
- Compatible with all BIOMODEX® V EVIAS<sup>™</sup> cartridges