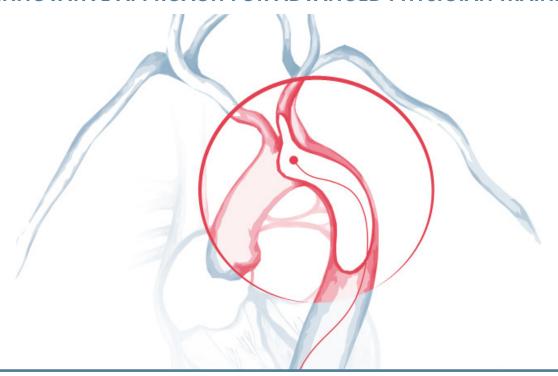

- ▶ DESIRED MECHANICAL BEHAVIOR BASED ON INVIVOTECH® TECHNOLOGY PROVIDING CRITICAL TACTILE FEEDBACK
- ► TYPE I/II/II ARCHES MODELED FROM PATIENT 3D ROTATIONAL ANGIOGRAPHY
- MULTI-USE AORTIC ARCHES
- ► LIGHTWEIGHT, PORTABLE, PLUG-AND-PLAY STATION

#### **KEY FEATURES**

BIOMODEX® Aortic Arch Type I & III

- Customizable patient-specific aortic arch cartridges utilizing FDA cleared and CE marked software for segmentation of 3D RA or CTA
- INVIVOTECH®\*, simulating tissue biomechanics
- Femoral access, right and left radial approaches
- ▼ Type I/II/III aortic arches including subclavian arteries, brachiocephalic arterial trunk, common carotid arteries, vertebral arteries, ascending and descending aorta.
- Contrast agent and X-ray compatibility