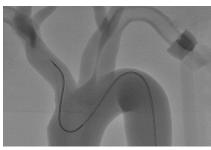

#### **KEY FEATURES**

BIOMODEX® Aortic Arch Type I & III

- Customizable patient-specific aortic arch cartridges utilizing FDA cleared and CE marked software for segmentation of 3D RA or CTA
- INVIVOTECH®\*, simulating tissue biomechanics
- Femoral access, right and left radial approaches
- ▼ Type I/II/III aortic arches including subclavian arteries, brachiocephalic arterial trunk, common carotid arteries, vertebral arteries, ascending and descending aorta.
- Contrast agent and X-ray compatibility

#### **PROCEDURES**

BIOMODEX® Aortic Arch Type I Under Fluoroscopy

- Unruptured intracranial aneursym
  - Flow diversion
  - Intrasaccular device
  - Coil embolization
  - Balloon-assisted coiling
  - Stent placement
- ✓ Ischemic stroke
  - Mechanical thrombectomy
  - Aspiration thrombectomy