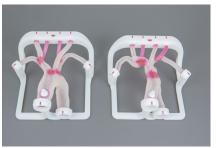

#### **KEY FEATURES**

BIOMODEX® Aortic Arch Type I & III

- Customizable patient-specific aortic arch cartridges utilizing FDA cleared and CE marked software for segmentation of 3D RA or CTA
- INVIVOTECH®\*, simulating tissue biomechanics
- Femoral access, right and left radial approaches
- ▼ Type I/II/III aortic arches including subclavian arteries, brachiocephalic arterial trunk, common carotid arteries, vertebral arteries, ascending and descending aorta.
- Contrast agent and X-ray compatibility