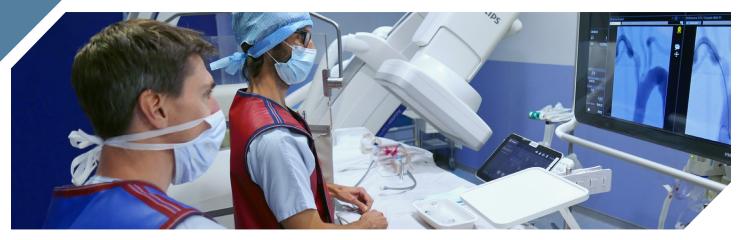

#### **STATION & ACCESSORIES**

- For use in cathlab
- Compact and portable
- ▶ Plug-and-play
- ✓ Simulated systemic flow
- **₩** BIOMODEX® BLOODSIM
- ▼ Femoral access
- Right and left radial accesses

 $\mathsf{BIOMODEX}^{\scriptscriptstyle{\textcircled{\tiny{\$}}}}$  EVIAS  $\mathsf{Plus}^{\scriptscriptstyle{\texttt{TM}}}$  Station Set-Up With Anatomical Aortic Arch

#### **PROCEDURES**

BIOMODEX® Aortic Arch Type I Under Fluoroscopy

- Unruptured intracranial aneursym
  - Flow diversion
  - Intrasaccular device
  - Coil embolization
  - Balloon-assisted coiling
  - Stent placement
- ✓ Ischemic stroke
  - Mechanical thrombectomy
  - Aspiration thrombectomy