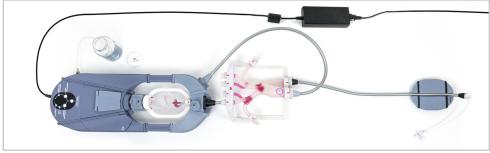

#### **STATION & ACCESSORIES**

- For use in cathlab
- Compact and portable
- ▶ Plug-and-play
- ✓ Simulated systemic flow
- **₩** BIOMODEX® BLOODSIM
- ▼ Femoral access
- Right and left radial accesses

 $\mathsf{BIOMODEX}^{\scriptscriptstyle{\textcircled{\tiny{\$}}}}$  EVIAS  $\mathsf{Plus}^{\scriptscriptstyle{\texttt{TM}}}$  Station Set-Up With Anatomical Aortic Arch

BIOMODEX® Ischemic Cartridge Under Fluoroscopy